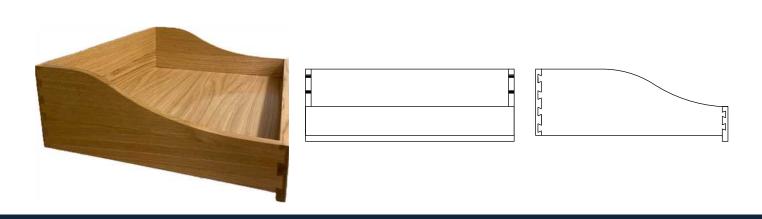

### The Drawer Box Company

Handle cutout options

Available with dropped front only

A dropped front is required when the front of your drawer box is on show, for example in a pantry cabinet. We make the front 15mm lower than the sides and only notch the rear of the box to hide the locking devices. Note: this adds 15mm to the depth of the drawer box [440mm box = 455mm]. Dropped fronts are often combined with a handle cutout, either scoop or linear.

### **Sloped sides** *Available with dropped front only*