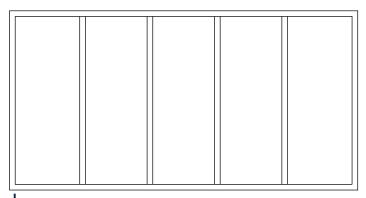

# The Drawer Box Company Cutlery & Utensil inserts

Height 60mm

#### Standard layout

Small Example shown W300mm

Small Example shown W421mm

Medium Example shown W721mm

Example shown W721mm

Large Example shown W921mm

Large Example shown W921mm