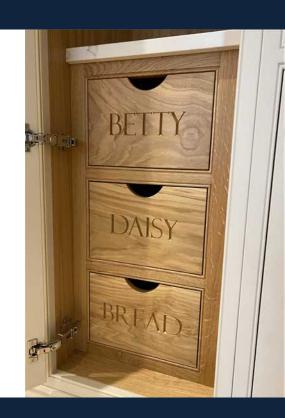

ped front is required when the front of your drawer box is on show, for example in a pantry cabinet. We make the front 15mm lower than the sides and only notch the rear of the box to hide the locking devices. Note: this adds 15mm to the depth of the drawer box [440mm box = 455mm]. Dropped fronts are often combined with a handle cutout, either scoop or linear.



### **Sloped sides** *Available with dropped front only*



### The Drawer Box Company

Laser engraving

Available on bespoke drawers only



#### **Branding**

Have your company branding laser engraved on the sides of your dovetail drawer boxes. Location shown is default unless specified otherwise.

Preferred file type - DXF



Front  $\rightarrow$ 

## Letter carving CNC engraving

CNC letter engraving with a choice of fonts.





# The Drawer Box Company Cutlery & Utensil inserts

Height 60mm

#### Standard layout



Small Example shown W300mm



Small Example shown W421mm



Medium Example shown W721mm



Example shown W721mm



Large Example shown W921mm



Large Example shown W921mm

## The Drawer Box Company LARDER RACKS