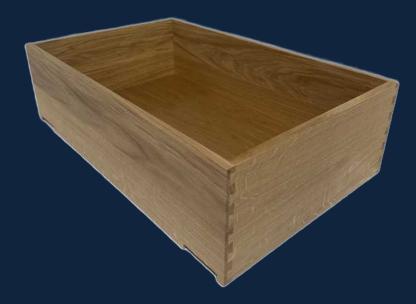

### Contents

Calculating box dimensions
Handle cutouts, dropped fronts & sloped sides
Laser engraving
Cutlery & utensil inserts
Larder racks

Our dovetail drawer boxes are made in our workshop in Yorkshire from the highest quality materials. 15mm stock, dovetailed joints with the 10mm base grooved all round, notched and drilled for undermount drawer runners. Available lacquered or raw finish.