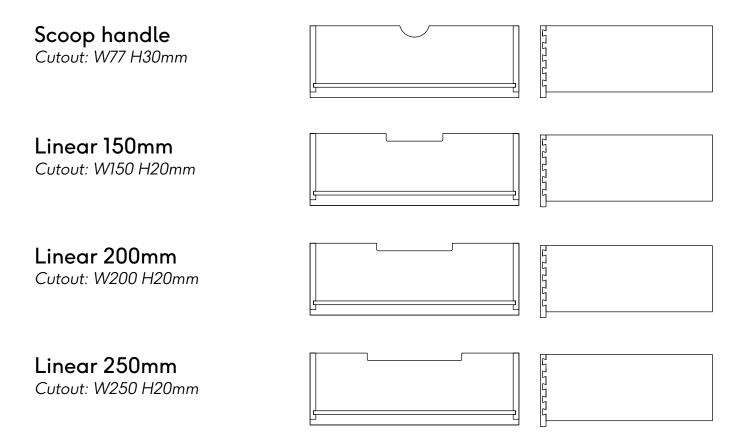

### The Drawer Box Company

Handle cutout options

Available with dropped front only

A dropped front is required when the front of your drawer box is on show, for example in a pantry cabinet. We make the front 15mm lower than the sides and only notch the rear of the box to hide the locking devices. Note: this adds 15mm to the depth of the drawer box [440mm box = 455mm]. Dropped fronts are often combined with a handle cutout, either scoop or linear.