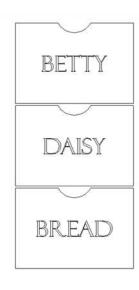

opped front is required when the front of your drawer box is on show, for example in a pantry cabinet. We make the front 15mm lower than the sides and only notch the rear of the box to hide the locking devices. Note: this adds 15mm to the depth of the drawer box [440mm box = 455mm]. Dropped fronts are often combined with a handle cutout, either scoop or linear.



### **Sloped sides** *Available with dropped front only*



### The Drawer Box Company

Laser engraving

Available on bespoke drawers only



#### **Branding**

Have your company branding laser engraved on the sides of your dovetail drawer boxes. Location shown is default unless specified otherwise.

Preferred file type - DXF



Front  $\rightarrow$ 

## Letter carving CNC engraving

CNC letter engraving with a choice of fonts.





# The Drawer Box Company Cutlery & Utensil inserts

Height 60mm

#### Standard layout



Small Example shown W300mm



Small Example shown W421mm



Medium Example shown W721mm



Example shown W721mm



Large Example shown W921mm



Large Example shown W921mm

## The Drawer Box Company LARDER RACKS