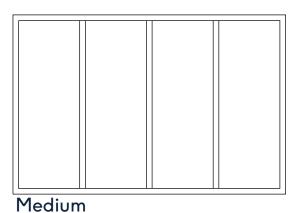

# The Drawer Box Company Cutlery & Utensil inserts

Height 60mm

#### Standard layout

Small Example shown W300mm

Small Example shown W421mm

Medium Example shown W721mm

Example shown W721mm

Large Example shown W921mm

Large Example shown W921mm