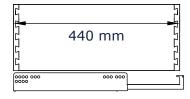

#### Notched front & rear Runner length minus 10mm Example shown: Drawer box notched front & rear for 450mm drawer runner.

Notched rear only Runner length plus 5mm Example shown: Drawer box with dropped front rear notch only for 450mm drawer runner.