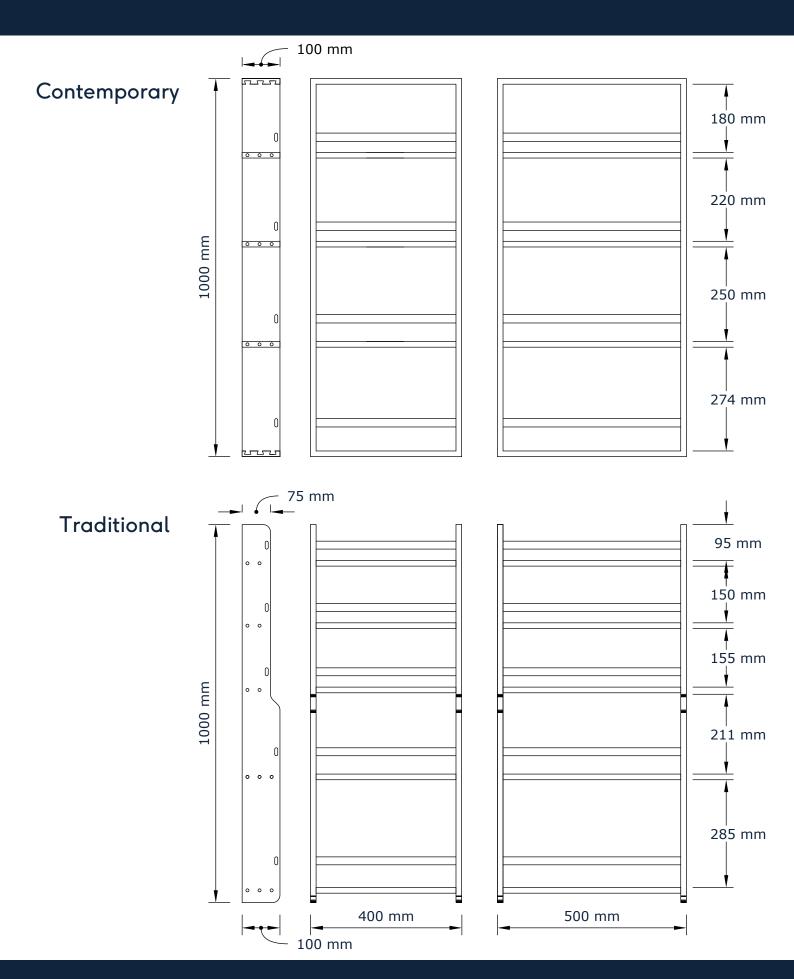

en combined with a handle cutout, either scoop or linear.



### **Sloped sides** *Available with dropped front only*



### The Drawer Box Company

Laser engraving

Available on bespoke drawers only



#### **Branding**

Have your company branding laser engraved on the sides of your dovetail drawer boxes. Location shown is default unless specified otherwise.

Preferred file type - DXF



Front  $\rightarrow$ 

## Letter carving CNC engraving

CNC letter engraving with a choice of fonts.





# The Drawer Box Company Cutlery & Utensil inserts

Height 60mm

#### Standard layout



Small Example shown W300mm



Small Example shown W421mm



Medium Example shown W721mm



Example shown W721mm



Large Example shown W921mm



Large Example shown W921mm

## The Drawer Box Company LARDER RACKS