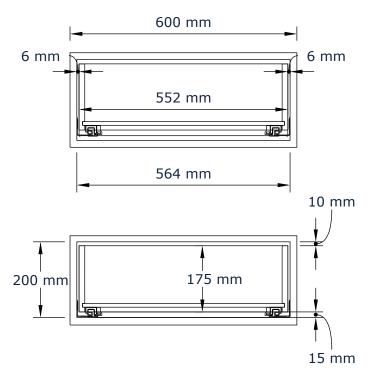

## The Drawer Box Company Calculating Drawer box sizes

To calculate the width Internal aperture minus 12mm

To calculate the height Internal aperture minus 25mm Available 50-700mm high.

#### To calculate the depth

For drawer boxes notched both front & rear or rear only Boxes available for runner lengths from 250 -750mm.