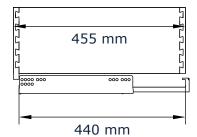

#### Notched front & rear Runner length minus 10mm Example shown: Drawer box notched front & rear for 450mm drawer runner.

Notched rear only Runner length plus 5mm Example shown: Drawer box with dropped front rear notch only for 450mm drawer runner.

### The Drawer Box Company

Handle cutout options

Available with dropped front only

A dropped front is required when the front of your drawer box is on show, for example in a pantry cabinet. We make the front 15mm lower than the sides and only notch the rear of the box to hide the locking devices. Note: this adds 15mm to the depth of the drawer box [440mm box = 455mm]. Dropped fronts are often combined with a handle cutout, either scoop or linear.