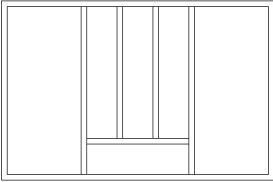

# The Drawer Box Company Cutlery & Utensil inserts

Height 60mm

#### Standard layout

Small Example shown W300mm

Small Example shown W421mm

Medium Example shown W721mm

Example shown W721mm

Large Example shown W921mm

Large Example shown W921mm