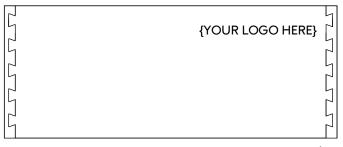

#### **Branding**

Have your company branding laser engraved on the sides of your dovetail drawer boxes. Location shown is default unless specified otherwise.

Preferred file type - DXF

Front  $\rightarrow$ 