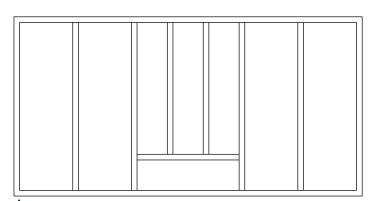

# The Drawer Box Company Cutlery & Utensil inserts

Height 60mm

#### Standard layout

Small Example shown W300mm

Small Example shown W421mm

Medium Example shown W721mm

Example shown W721mm

Large Example shown W921mm

Large Example shown W921mm